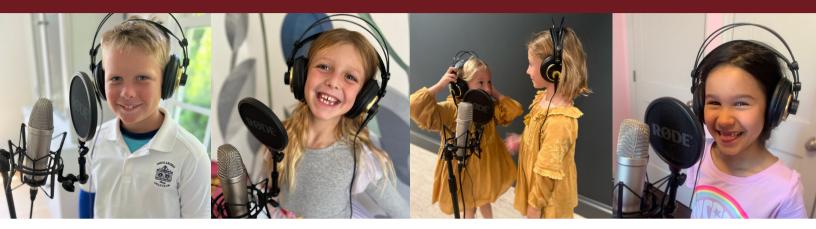

## Summer Private Vocal Coaching

Our expert vocal coaches specialize in training young voices.

- Choose a song you love that showcases your voice and ability
- learn best-practice vocal technique, designed specifically for your voice, across six 60-minute private lessons per song
- record your performance with professional recording equipment and mixing by an industry-leading audio engineer

Recording a solo song gives young singers a clear purpose and goal for their vocal coaching experience. This program comes directly to you - in your home and on your schedule. Sign up with siblings or friends, too!